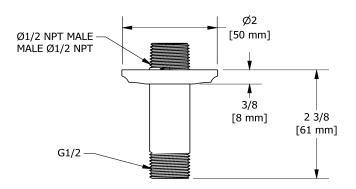

# Descriptions

- <sup>1</sup>/<sub>2</sub>" inlet male NPT
- Shower arm with Momenti flange